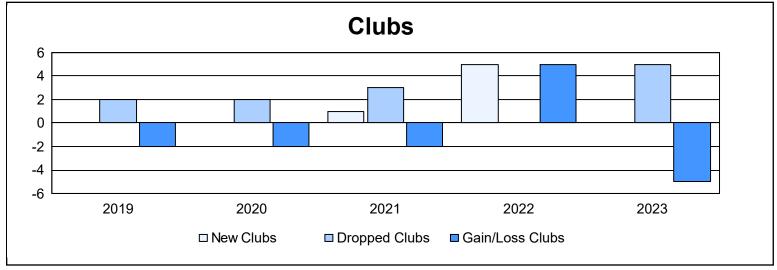

District 103 N As of June 2023 Cumulative

| Year      | New<br>Clubs | Dropped<br>Clubs | Gain/<br>Loss<br>Clubs | New<br>Members | Charter<br>Members | Reinstate<br>Members | Transfer<br>Members | Total<br>Member<br>Added | Total<br>Members<br>Dropped | Gain/<br>Loss<br>Members |
|-----------|--------------|------------------|------------------------|----------------|--------------------|----------------------|---------------------|--------------------------|-----------------------------|--------------------------|
| 2018-2019 | 0            | 2                | -2                     | 119            | 0                  | 6                    | 17                  | 142                      | 277                         | -135                     |
| 2019-2020 | 0            | 2                | -2                     | 122            | 0                  | 10                   | 30                  | 162                      | 217                         | -55                      |
| 2020-2021 | 1            | 3                | -2                     | 81             | 21                 | 16                   | 13                  | 131                      | 236                         | -105                     |
| 2021-2022 | 5            | 0                | 5                      | 164            | 115                | 11                   | 37                  | 327                      | 276                         | 51                       |
| 2022-2023 | 0            | 5                | -5                     | 141            | 2                  | 10                   | 22                  | 175                      | 267                         | -92                      |
| Average   | 1            | 2                | -1                     | 125            | 28                 | 11                   | 24                  | 187                      | 255                         | -67                      |